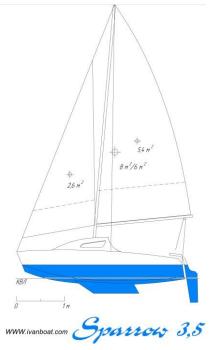

"Sparrow 3,5" is an enlarged version of the sailboat Sparrow 3. The hull of the

boat has a length increased by 50 cm and a width increased by 10 cm. Due to the increased size of the boat has a more spacious cockpit. Sailing boat Sparrow 3.5 has a cabin designed for two people.

The boat has a compact size and light weight, so there will never be problems with storage, transportation and launching.

The boat has a simple design and is built of plywood with the technology of "stich and glue". Sparrow 3,5 has two keels, so the draft of the boat is minimal. Due to the absence of a centerboard in the design of the boat, the cabin has maximum space.

## Technical data:

| Length                       | 3,5 m               |
|------------------------------|---------------------|
| Waterline length             | 3,0 m               |
| Beam                         | 1,6 m               |
| Draft (by keels)             | .0,32 m             |
| Mast height from water level | 5,8 m               |
| Sail area:                   |                     |
| Mainsail                     | .5,4 m <sup>2</sup> |
| Staysail                     | .2,6 m <sup>2</sup> |
| height in the cabin          | 0,95 m              |
| Weight                       | 140 кд              |
| 2D model images              |                     |